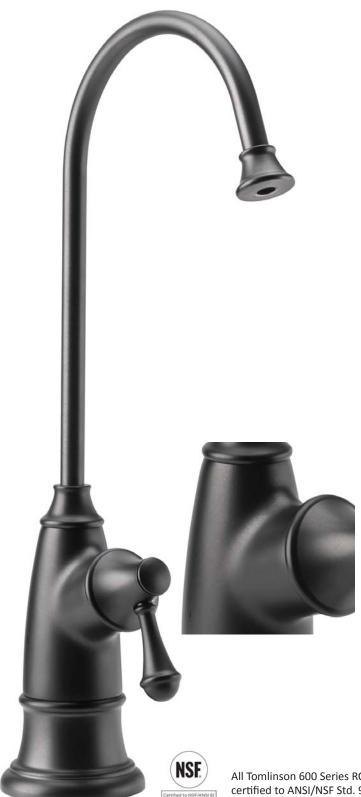

## **NEW MATTE BLACK FINISH** For Tomlinson's 600 Series Designer and Contemporary Style R0 Faucets

The 600 Series RO Faucets feature:

- •Lead-free brass body
- •Smooth operating lever-style handle
- •Patented removable modular air gap
- Protective spout tip to prevent after-drip
- •High reach neck of approximately 12" that swivels 360°
- •Certified to NSF/ANSI Std. 61 9 & 372 and are in compliance with the Safe Drinking Water Act (SDWA).
- •Available in an array of finishes
- •All mounting hardware is included

#1026577 Designer Style RO \$143.70 ea. list

#1026576 Contemporary Style RO \$168.50 ea. list

All Tomlinson 600 Series RO Faucets are constructed of high-quality lead-free brass and are NSF certified to ANSI/NSF Std. 9 & 372 and are in compliance with the Safe Drinking Water Act (SDWA).