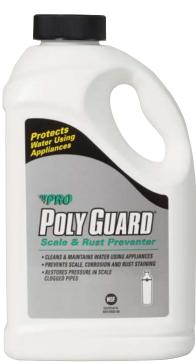

## **Prevents Scale, Corrosion and Rust Staining.**

A Poly Guard Cartridge contains 24 oz of extended release crystals that will treat 30,000 gallons of water or up to 6 months. Poly Guard Crystals prevent hard water scale, corrosion and iron build-up in water systems, equipment and appliances by forming a protective coating on metal and plastic surfaces. Poly Guard reacts with iron and manganese in water preventing the formation of scale and red or black staining of plumbing fixtures. This cartridge can be replaced in its entirety or simply replace the crystals at monthly or quarterly intervals.

## **Applications**

For use in Commercial, Industrial, and Residential Potable Water applications.

Water Heaters Ice Machines
Water Coolers HVAC Equipment
Coffee Machines Vending Machines

Food Service Equipment Water Purifying Equipment
Refrigeration Equipment Water Processing Equipment

| Benefits to the User                                                                                                        | <b>Technical Information</b>                                                                | Part # | Size    | Qty. |
|-----------------------------------------------------------------------------------------------------------------------------|---------------------------------------------------------------------------------------------|--------|---------|------|
| <ul> <li>Cleans &amp; Maintains Water Using<br/>Appliances.</li> </ul>                                                      | This product is NSF Certified to meet ASF/ANSI<br>Standard 60 for drinking water additives. | GP10C  | 1.5 lb. | 6    |
| Restores Pressure in Scale                                                                                                  | • Temperature range 40-100° F                                                               | GP63N  | 3 lb.   | 6    |
| <ul> <li>Clogged Pipes.</li> <li>Prevents Iron and Manganese<br/>stains on appliances and<br/>plumbing fixtures.</li> </ul> | <ul> <li>Recomended Flow Rate:</li> <li>Up to 5 Gpm. pH range: 6.5 - 9.0</li> </ul>         | GP50N  | 50 lb.  | 1    |