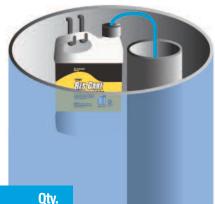

#### **Automatic Feeder System:**

(Note: Must use 64 oz. Res Care® Bottle)

Install the Pro Easy Feeder™ assembly and a bottle of 64 oz. Res Care® according to instructions on the package. Automatic feeding will begin in a few hours. The Easy Feeder will feed solution continuously.

**Read** relevant MSDS before handling Pro Res Care® Cleaning Solution

A. Pro Easy Feeder mounts the 64 oz. Res Care® feeder bottle on inside wall of Brine Tank
B. Wick is suspended inside brine well to facilitate automatic dispensing