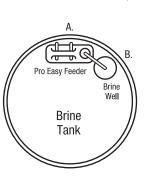

**Read** relevant MSDS before handling Pro Res Care® Cleaning Solution

A. Pro Easy Feeder mounts the 64 oz. Res Care® feeder bottle on inside wall of Brine Tank
B. Wick is suspended inside brine well to facilitate automatic dispensing